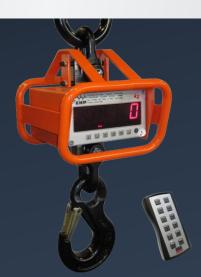

## Digital crane scale LDN | LD

The crane scale for industrial use

## Equipped with:

- ✓ Infrared remote control
- ✓ Ram protection
- ✓ Quick-change battery & charger

## Digital crane scale LD (calibrated) & LDN (CE-M approved)

- Light, compact & inexpensive
- ✓ 42mm LED display
- Remote control with large buttons can be operated easily even when wearing gloves
- Exchangeable battery pack & charger included battery life up to 90h
- ✓ With ram protection
- High-quality lifting equipment
- ✓ Special solutions possible (e.g. weather-, heat- or display-protection)
- ✓ Flexible use and can be extended at any time with our crane scale accessories

# Digital crane scale LDN | LD

Ram protection

High quality lifting equipment