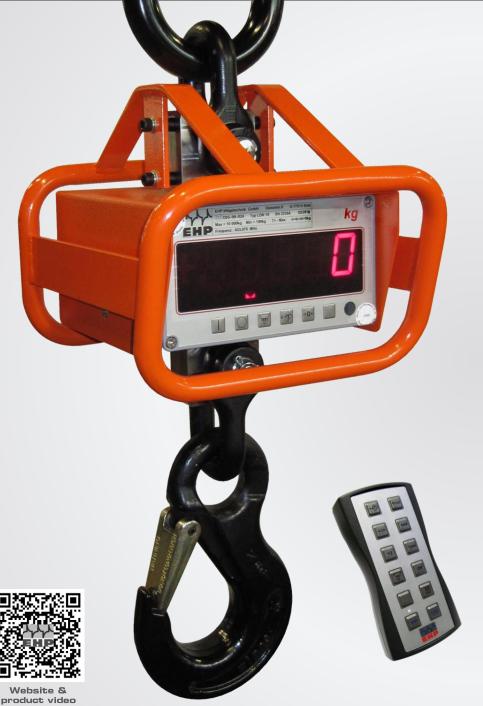

## Digital crane scale LDN | LD

The crane scale for industrial use

## Equipped with:

- ✓ Infrared remote control
- ✓ Ram protection
- ✓ Quick-change battery & charger

## Digital crane scale LD (calibrated) & LDN (CE-M approved)

- Light, compact & inexpensive
- ✓ 42mm LED display
- Remote control with large buttons can be operated easily even when wearing gloves
- Exchangeable battery pack & charger included battery life up to 90h
- ✓ With ram protection
- High-quality lifting equipment
- ✓ Special solutions possible (e.g. weather-, heat- or display-protection)
- ✓ Flexible use and can be extended at any time with our crane scale accessories

# Digital crane scale LDN | LD

Ram protection

High quality lifting equipment

# EHP

42mm large and illuminated display