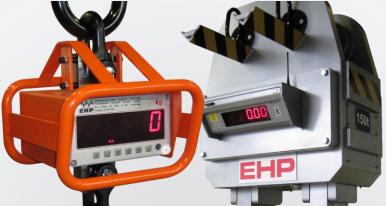

## Digital crane scale LDN | LD

The crane scale for industrial use

## Digital crane scale LD (calibrated) & LDN (CE-M approved)

- Light, compact & inexpensive
- ✓ 42mm LED display
- Remote control with large buttons can be operated easily even when wearing gloves
- Exchangeable battery pack & charger included battery life up to 90h
- ✓ With ram protection
- High-quality lifting equipment
- ✓ Special solutions possible (e.g. weather-, heat- or display-protection)
- ✓ Flexible use and can be extended at any time with our crane scale accessories

# Digital crane scale LDN | LD

Ram protection

High quality lifting equipment

# EHP

42mm large and illuminated display