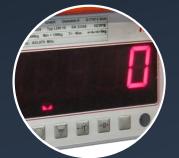

### Easy to read display

Above-average size - high contrast LED display

# EHP

42mm large and illuminated display