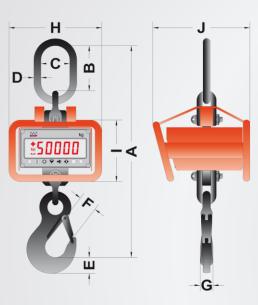

## Digital crane scale LD (calibrated) & LDN (CE-M approved)

| Modell             | A    | В   | C   | D  | E   | F   | G   | н   | - 1 | J   |
|--------------------|------|-----|-----|----|-----|-----|-----|-----|-----|-----|
| LDN 0,1   LD 0,1   | 528  | 97  | 60  | 16 | 35  | 38  | 27  | 290 | 186 | 303 |
| LDN 0,2   LD 0,2   | 528  | 97  | 60  | 16 | 35  | 38  | 27  | 290 | 186 | 303 |
| LDN 0,3   LD 0,3   | 528  | 97  | 60  | 16 | 35  | 38  | 27  | 290 | 186 | 303 |
| LDN 0,5   LD 0,5   | 485  | 97  | 60  | 16 | 35  | 38  | 27  | 290 | 186 | 303 |
| LDN 1   LD 1       | 485  | 97  | 60  | 16 | 35  | 38  | 27  | 290 | 186 | 303 |
| LDN 2   LD 2       | 485  | 97  | 60  | 16 | 35  | 38  | 27  | 290 | 186 | 303 |
| LDN 5   LD 5       | 654  | 138 | 90  | 22 | 51  | 45  | 40  | 290 | 195 | 303 |
| LDN 10   LD 10     | 798  | 170 | 110 | 32 | 58  | 54  | 48  | 290 | 195 | 335 |
| LDN 12,5   LD 12,5 | 798  | 170 | 110 | 32 | 58  | 54  | 48  | 290 | 195 | 335 |
| LDN 20   LD 20     | 1062 | 227 | 140 | 36 | 70  | 78  | 68  | 290 | 195 | 335 |
| LDN 25   LD 25     | 1300 | 305 | 190 | 50 | 83  | 95  | 80  | 290 | 195 | 335 |
| LDN 30   LD 30     | 1300 | 305 | 190 | 50 | 83  | 95  | 80  | 290 | 195 | 335 |
| LD 50              | 1193 | 375 | 240 | 63 | 134 | 112 | 106 | 378 | 203 | 435 |

All dimensions in mm