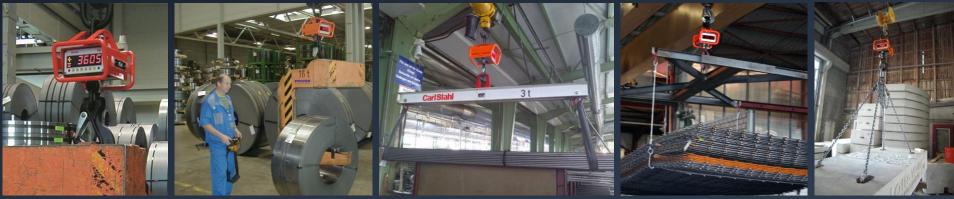

## Digital crane scale LDN | LD

The crane scale for industrial use

## Equipped with:

- ✓ Infrared remote control
- ✓ Ram protection
- ✓ Quick-change battery & charger



## Digital crane scale LD (calibrated) & LDN (CE-M approved)





- Light, compact & inexpensive
- ✓ 42mm LED display
- Remote control with large buttons can be operated easily even when wearing gloves
- Exchangeable battery pack & charger included battery life up to 90h
- ✓ With ram protection
- High-quality lifting equipment
- ✓ Special solutions possible (e.g. weather-, heat- or display-protection)
- ✓ Flexible use and can be extended at any time with our crane scale accessories

## Examples of use



## Why EHP? Advantages of our crane scales

### Easy to read display

Above-average size - high contrast LED display

### No weighing errors

Highest measuring accuracy of 0.03% of the total load

### **Best quality**

Made in Germany – with 3-year guarantee on accuracy and function of load cell

### Efficient weighing

Promt & exact results due to the integrated measuring process, no further tare limit

### **Everything included**

Each crane scale is equipped with an infrared remote control with >30m transmission range, lifting gear, hooks, battery and charger

### **Comprehensive Service**

We are a reliable partner for you, even after years of use - regardless whether it concerns calibration, repairs or spare parts

### Expandable

All crane scales can be extended with numerous weigh