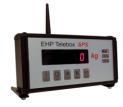

1   LD 1       | 485  | 97  | 60  | 16 | 35  | 38  | 27  | 290 | 186 | 303 |
| LDN 2   LD 2       | 485  | 97  | 60  | 16 | 35  | 38  | 27  | 290 | 186 | 303 |
| LDN 5   LD 5       | 654  | 138 | 90  | 22 | 51  | 45  | 40  | 290 | 195 | 303 |
| LDN 10   LD 10     | 798  | 170 | 110 | 32 | 58  | 54  | 48  | 290 | 195 | 335 |
| LDN 12,5   LD 12,5 | 798  | 170 | 110 | 32 | 58  | 54  | 48  | 290 | 195 | 335 |
| LDN 20   LD 20     | 1062 | 227 | 140 | 36 | 70  | 78  | 68  | 290 | 195 | 335 |
| LDN 25   LD 25     | 1300 | 305 | 190 | 50 | 83  | 95  | 80  | 290 | 195 | 335 |
| LDN 30   LD 30     | 1300 | 305 | 190 | 50 | 83  | 95  | 80  | 290 | 195 | 335 |
| LD 50              | 1193 | 375 | 240 | 63 | 134 | 112 | 106 | 378 | 203 | 435 |

All dimensions in mm

## Crane scale accessories













Telebox PLC Large Display

## Digital crane scale LD | LDN

The crane scale for industrial use

| Model              | Weighing<br>range    | Scale weight | Readability d                  |  |
|--------------------|----------------------|--------------|--------------------------------|--|
| LDN 0.1   LD 0.1   | O - 100 kg           | 10 kg        | 0.05 kg   0.02 kg              |  |
| LDN 0.2   LD 0.2   | 0 - 200 kg           | 10 kg        | <b>0.1</b> kg   <b>0.05</b> kg |  |
| LDN 0.3   LD 0.3   | 0 - 300 kg           | 10 kg        | 0.1 kg   0.05 kg               |  |
| LDN 0.5   LD 0.5   | <b>0 - 500</b> kg    | 10 kg        | <b>0.2</b> kg   <b>0.1</b> kg  |  |
| LDN 1   LD 1       | O - 1,000 kg         | 12 kg        | 0.5 kg   0.2 kg                |  |
| LDN 2   LD 2