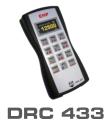

## Equipped with:

- ✓ Infrared remote control
- ✓ Ram protection
- ✓ Quick-change battery & charger

## Digital crane scale LD (calibrated) & LDN (CE-M approved)

- Light, compact & inexpensive
- ✓ 42mm LED display
- Remote control with large buttons can be operated easily even when wearing gloves
- Exchangeable battery pack & charger included battery life up to 90h
- ✓ With ram protection
- High-quality lifting equipment
- ✓ Special solutions possible (e.g. weather-, heat- or display-protection)
- ✓ Flexible use and can be extended at any time with our crane scale accessories

### **Everything included**

Each crane scale is equipped with an infrared remote control with >30m transmission range, lifting gear, hooks, battery and charger