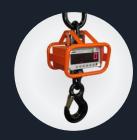

## Digital crane scale LDN | LD

The crane scale for industrial use

## Digital crane scale LD (calibrated) & LDN (CE-M approved)

- Light, compact & inexpensive
- ✓ 42mm LED display
- Remote control with large buttons can be operated easily even when wearing gloves
- Exchangeable battery pack & charger included battery life up to 90h
- ✓ With ram protection
- High-quality lifting equipment
- ✓ Special solutions possible (e.g. weather-, heat- or display-protection)
- ✓ Flexible use and can be extended at any time with our crane scale accessories

# Digital crane scale LDN | LD

Ram protection

High quality lifting equipment

# EHP

42mm large and illuminated display