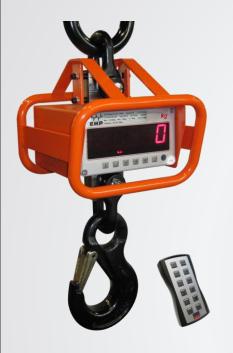

## Digital crane scale LDN | LD

The crane scale for industrial use

## Equipped with:

- ✓ Infrared remote control
- ✓ Ram protection
- ✓ Quick-change battery & charger

## Digital crane scale LD (calibrated) & LDN (CE-M approved)

- Light, compact & inexpensive
- ✓ 42mm LED display
- Remote control with large buttons can be operated easily even when wearing gloves
- Exchangeable battery pack & charger included battery life up to 90h
- ✓ With ram protection
- High-quality lifting equipment
- ✓ Special solutions possible (e.g. weather-, heat- or display-protection)
- ✓ Flexible use and can be extended at any time with our crane scale accessories

# Digital crane scale LDN | LD

Ram protection

High quality lifting equipment