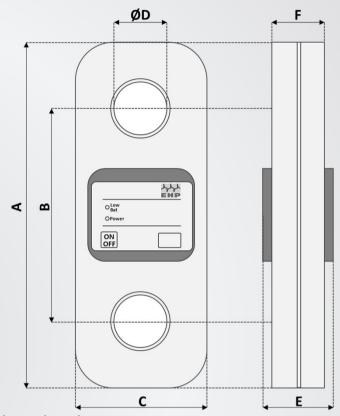

Dimensions in mm

| ZL     | A   | В   | C   | ØD  | E   | F    |
|--------|-----|-----|-----|-----|-----|------|
| ZL 1   | 190 | 151 | 118 | 14  | 38  | 16   |
| ZL 2,5 | 233 | 173 | 118 | 22  | 42  | 25   |
| ZL 5   | 250 | 180 | 118 | 27  | 45  | 30,5 |
| ZL 10  | 325 | 213 | 118 | 48  | 64  | 47   |
| ZL20   | 378 | 233 | 141 | 55  | 74  | 57   |
| ZL35   | 405 | 245 | 156 | 66  | 84  | 67   |
| ZL50   | 450 | 264 | 180 | 76  | 94  | 77   |
| ZL100  | 640 | 380 | 260 | 100 | 113 | 99   |