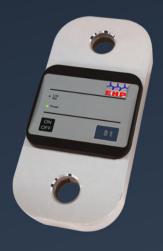

### Easy handling

The measured values are wirelessly transmitted to the radio remote control, with which all functions can be controlled.

### Integrated display

The large and backlit display of the remote control reliably displays all values - the operator can easily and quickly view all information.