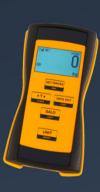

### Integrated display

The large and backlit display of the remote control reliably displays all values - the operator can easily and quickly view all information.

| Technical Data Radio Remote Control |                               |  |  |
|-------------------------------------|-------------------------------|--|--|
| Frequency                           | ISM-Band 868,3MHz             |  |  |
| Transfer quota                      | 1 reading per 2s              |  |  |
| Range in visual connection          | Approx. 40m                   |  |  |
| Display                             | LCD, 5 digits                 |  |  |
| Figure height                       | 14mm                          |  |  |
| Power supply                        | 3x AA Battery or via USB-Port |  |  |
| Battery operating time              | ca. 40h                       |  |  |
| USB interface                       | Mini-USB-B Buchse, 5-polig    |  |  |
| Dimensions: (W x H x D)             | 82,1 x 161,7 x 53,8mm         |  |  |