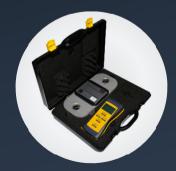

# Equipped with:

- ✓ Wireless remote control with integrated display
- ✓ Lightweight aluminum housing
- ✓ Transport case

### Compact and handy

The high-quality aluminum housing makes the ZL extremely light and makes it easy to hook in the tension measuring bar - all handy components are stored in the handy carrying case.

## **Product details**

Large Display on remote control

Easy handling

Handy transport case