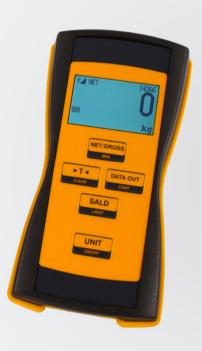

### Easy handling

The measured values are wirelessly transmitted to the radio remote control, with which all functions can be controlled.

### Integrated display

The large and backlit display of the remote control reliably displays all values - the operator can easily and quickly view all information.

## **Product details**

Large Display on remote control

Easy handling

Handy transport case