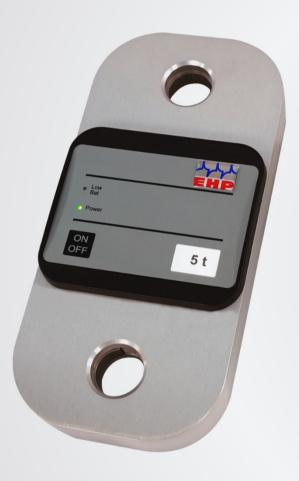

# ZL

The compact and lightweight load link

### Compact and handy

The high-quality aluminum housing makes the ZL extremely light and makes it easy to hook in the tension measuring bar - all handy components are stored in the handy carrying case.